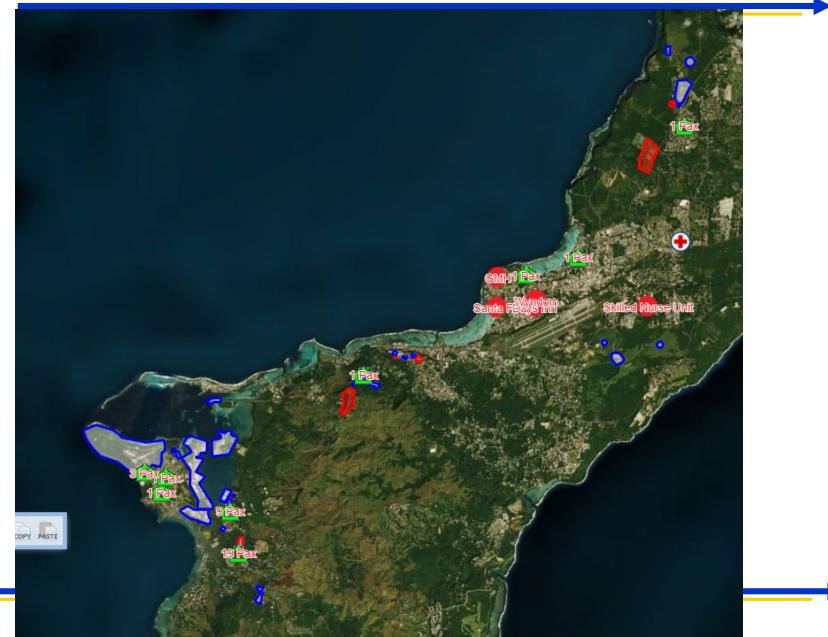

## **NBG COP**

| Category            | Location           | # of Pers | Unit(s)     | Reason        | Start  | End    |  |  |  |
|---------------------|--------------------|-----------|-------------|---------------|--------|--------|--|--|--|
| Conditional Release |                    |           |             |               |        |        |  |  |  |
| AD                  | 2331/19            | 1         | CTF-75      | Trvl Restrict | 08-Mar | 22-Mar |  |  |  |
| AD                  | 4328/128           | 3         | CTF-75      | Trvl Restrict | 08-Mar | 22-Mar |  |  |  |
| AD                  | Hilton Hotel       | 1         | NBG NSF     | Trvl Restrict | 13-Mar | 26-Mar |  |  |  |
| AD                  | Residence          | 1         | ОКС         | Poss Expos    | 16-Mar | 30-Mar |  |  |  |
| AD                  | 4333/169           | 3         | FCB, ESL    | Trvl Restrict | 16-Mar | 30-Mar |  |  |  |
| AD                  | 4333/171           | 2(f)      | FCB, ESL    | Trvl Restrict | 16-Mar | 30-Mar |  |  |  |
| AD                  | 4333/173           | 1         | FCB         | Trvl Restrict | 17-Mar | 31-Mar |  |  |  |
| AD                  | 2000/103A          | 1         | ESL         | Trvl Restrict | 18-Mar | 01-Apr |  |  |  |
| AD                  | Bldg 18/209        | 1         | NBG NSF     | Trvl Restrict | 18-Mar | 01-Apr |  |  |  |
| AD                  | 4330/140, 142, 144 | 5, 1(f)   | CVN 71      | Trvl Restrict | 18-Mar | 01-Apr |  |  |  |
| AD                  | 4331/152           | 3         | CSS-15, FCB | Trvl Restrict | 18-Mar | 01-Apr |  |  |  |
| AD                  | 4330/140           | 1         | CTF-75      | Trvl Restrict | 19-Mar | 02-Apr |  |  |  |
|                     | Quarantine         |           |             |               |        |        |  |  |  |
|                     |                    |           | None        |               |        |        |  |  |  |
|                     |                    |           | Isolation   |               |        |        |  |  |  |
|                     |                    |           | None        |               |        |        |  |  |  |

| Category          | Location          | # of Pers   | Unit(s)        | Reason                | Start  | End    |  |  |
|-------------------|-------------------|-------------|----------------|-----------------------|--------|--------|--|--|
| Condition Release |                   |             |                |                       |        |        |  |  |
| Contractor        | Residence         | 1           | NBG Housing    | Trvl Restrict         | 4 Mar  | 18 Mar |  |  |
| Contractor        | Residence         | 1           | NBG Housing    | Trvl Restrict         | 14 Mar | 27 Mar |  |  |
| Contractor        | Residence         | 1           | NBG Housing    | Trvl Restrict         | 15 Mar | 28 Mar |  |  |
| Contractor        | Residence         | 1           | Port Ops BOS-C | Trvl Restrict         | 13 Mar | 26 Mar |  |  |
| Contractor        | Residence         | 1           | Port Ops BOS-C | Trvl Restrict         | 13 Mar | 26 Mar |  |  |
| Contractor        | Residence         | 1           | Port Ops BOS-C | Trvl Restrict         | 5 Mar  | 19 Mar |  |  |
| Contractor        | Residence         | 1           | Port Ops BOS-C | Trvl Restrict         | 13 Mar | 26 Mar |  |  |
| Contractor        | Residence         | 1           | Port Ops BOS-C | Trvl Restrict         | 7 Mar  | 21 Mar |  |  |
| Contractor        | Residence         | 1           | Port Ops BOS-C | Trvl Restrict         | 19 Mar | 3 Apr  |  |  |
| NAF               | Residence         | 10          | NEX            | Trvl Restrict         |        |        |  |  |
| GS                | Residence         | 1           | DeCA           | Trvl Restrict         |        |        |  |  |
|                   | Residence         | 1           | DoDEA          | Trvl Restrict         |        |        |  |  |
| GS                | Residence         | 1           | NBG F&ES       | Tvl Restrict          | 15 Mar | 29 Mar |  |  |
| GS                | Residence         | 2           | NBG F&ES       | Fmly Mbr Tvl Restrict | 16 Mar | 30 Mar |  |  |
| GS                | Residence         | 1           | JRM J6         | Trvl Restrict         | 16 Mar | 29 Mar |  |  |
| GS                | Residence         | 6           | NBG NSF        | Tvl Restrict          | 13 Mar | 26 Mar |  |  |
| GS                | Residence         | 3           | NBG NSF        | Tvl Restrict          | 14 Mar | 25 Mar |  |  |
| Categories: (AD   | ,Ret,GS,Contracto | or,Fam,NAF) |                |                       |        |        |  |  |

| Category          | Location          | # of Pers   | Unit(s)  | Reason                  | Start     | End       |  |  |
|-------------------|-------------------|-------------|----------|-------------------------|-----------|-----------|--|--|
| Condition Release |                   |             |          |                         |           |           |  |  |
| NAF               | Residence         | 1           | MWR/CYP  | Trvl Restrict           | 3/15/2020 | 3/28/2020 |  |  |
| NAF               | Residence         | 1           | MWR/NGIS | ILI sympt/Trvl Restrict | 3/15/2020 | 3/28/2020 |  |  |
| Contractor        | Residence         | 1           | 1502     | Trvl Restrict           | 13 MAR    | 30 MAR    |  |  |
| Contractor        | Residence         | 1           | 1502     | Trvl Restrict           | 17 MAR    | 31 MAR    |  |  |
| Contractor        | Residence         | 1           | 1502     | Trvl Restrict           | 14 MAR    | 30 MAR    |  |  |
| Contractor        | Residence         | 1           | 1502     | Trvl Restrict           | 13 MAR    | 27 MAR    |  |  |
| Contractor        | Residence         | 1           | 1502     | Trvl Restrict           | 02 MAR    | 17 MAR    |  |  |
| Contractor        | Residence         | 1           | 1605     | Trvl Restrict           | 11 MAR    | 25 MAR    |  |  |
| Contractor        | Residence         | 1           | 1607     | Trvl Restrict           | 03 MAR    | 19 MAR    |  |  |
| Contractor        | Residence         | 1           | 1607     | Trvl Restrict           | 03 MAR    | 19 MAR    |  |  |
| Contractor        | Residence         | 1           | 1607     | Trvl Restrict           | 16 MAR    | 30 MAR    |  |  |
| Contractor        | Residence         | 1           | 1607     | Trvl Restrict           | 09 MAR    | 23 MAR    |  |  |
| Contractor        | Residence         | 1           | 1602/06  | Trvl Restrict           | 14 MAR    | 30 MAR    |  |  |
| Contractor        | Residence         | 1           | 1602/06  | Trvl Restrict           | 16 MAR    | 30 MAR    |  |  |
| Contractor        | Residence         | 1           | 1700A    | Trvl Restrict           | 12 MAR    | 30 MAR    |  |  |
|                   |                   |             |          |                         |           |           |  |  |
|                   |                   |             |          |                         |           |           |  |  |
| ategories: (AD    | ,Ret,GS,Contracto | or,Fam,NAF) |          |                         |           | 1         |  |  |

| Category        | Location                                  | # of Pers | Unit(s)         | Reason    | Start  | End    |  |  |  |
|-----------------|-------------------------------------------|-----------|-----------------|-----------|--------|--------|--|--|--|
|                 | Quarantine                                |           |                 |           |        |        |  |  |  |
|                 | Residence                                 | 1         | DoDEA           | Expos     |        |        |  |  |  |
| Contractor      | Residence                                 | 1         | NBG Housing     | ILI sympt | 13 Mar | 28 Mar |  |  |  |
| GS              | Residence                                 | 1         | NBG Housing     | ILI sympt | 7 Mar  | 20 Mar |  |  |  |
| GS              | Residence                                 | 1         | NBG Expl Safety | Expos     | 18 Mar | 2 Arp  |  |  |  |
|                 |                                           |           |                 |           |        |        |  |  |  |
|                 |                                           |           |                 |           |        |        |  |  |  |
|                 |                                           |           |                 |           |        |        |  |  |  |
|                 |                                           |           |                 |           |        |        |  |  |  |
|                 |                                           |           |                 |           |        |        |  |  |  |
|                 |                                           |           |                 |           |        |        |  |  |  |
|                 |                                           |           |                 |           |        |        |  |  |  |
|                 |                                           |           |                 |           |        |        |  |  |  |
|                 |                                           |           |                 |           |        |        |  |  |  |
|                 |                                           |           |                 |           |        |        |  |  |  |
|                 |                                           |           |                 |           |        |        |  |  |  |
|                 |                                           |           |                 |           |        |        |  |  |  |
|                 |                                           |           |                 |           |        |        |  |  |  |
| Categories: (AD | ategories: (AD,Ret,GS,Contractor,Fam,NAF) |           |                 |           |        |        |  |  |  |